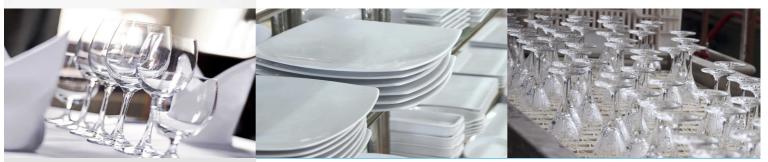

# DESCRIPTION

According to the HACCP sanitising programme, after every washcarried out with a dishwasher, it is necessary to paythe utmost attention in order to not contaminate the clean disheswith dirty and non-disinfected cloths. For this reason it is necessary to use a specific product for the drying cycle for dishware, plates and glasses which renders manual finishing unnecessary. BRILLMATIC is a rinse-aid and drying additive which allows the perfect dryingof the dishware by facilitating the running-off of water, avoiding the formation of marks, lime scale stains and white streaks. Ideal for the mechanical washing of dishware, it is essential in glass washing machines.